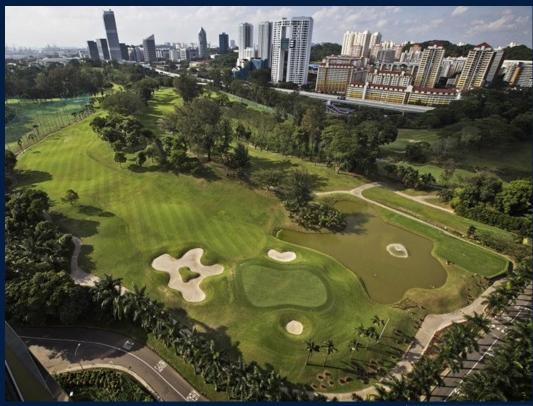

## **RESIDENTIAL - CONDOMINIUM**

REFLECTIONS AT KEPPEL BAY, 1, KEPPEL BAY VIEW, HARBOURFRONT, TELOK BLANGAH,

■ LISTING ID: SGLD40008485 ■ TENURE: LEASEHOLD 99

■ TITLE: N/A

■ **SIZE BUILT-UP**: 2,088SQFT (194SQM)
■ **SIZE LAND**: 20.757AC (8.400HA)

#### REFLECTIONS AT KEPPEL BAY

Spacious 2,088sqft (194sqm), fully furnished, 3 bedroom, 3 bathroom Condominium for Sale. Completed in 2011, this high floor corner unit is renovated. Others: Leasehold 99, 1 other room(s) This property is currently vacant and ready to move in. Located in Singapore's district D04 near Harbourfront, Telok Blangah in the area Keppel (Central region).