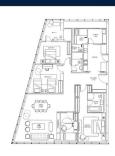

# RESIDENTIAL - CONDOMINIUM 2,088SQFT (194SQM) / CALL FOR PRICE!

3 - Bedroom

TYPE C5a

■ NO. OF FLOORS: N/A

■ FLOOR/LEVEL: N/A - HIGH FLOOR

■ BED ROOMS: 3+1
■ BATH ROOMS: 3
■ MAIDS ROOMS: N/A
■ PARKING SPACES: N/A
■ LAYOUT TYPE: CORNER

■ FACING: N/A
■ VIEWING: OTHER

■ SELLING PRICE: CALL FOR PRICE