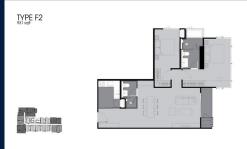

# **RESIDENTIAL - CONDOMINIUM** 931SQFT (86SQM) / CALL FOR PRICE!

2 - Bedroom

■ NO. OF FLOORS: FLOOR/LEVEL: N/A - N/A

**BED ROOMS:** 2 **BATH ROOMS:** 2 **MAIDS ROOMS:** N/A ■ PARKING SPACES: N/A **OTHER** LAYOUT TYPE:

**■ FACING:** N/A **VIEWING:** N/A

**■ SELLING PRICE:** 

**■ COMPLETION YEAR:** 