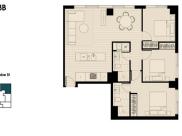

## **RESIDENTIAL - CONDOMINIUM** 969SQFT (90SQM) / CALL FOR PRICE!

3 - Bedroom

FURNISHING:

LISTING DATE:

SGLD39458090 FREEHOLD N/A 969SQFT (90SQM) 7,276SQFT (676SQM) 48 44 - HIGH FLOOR 3 2 N/A N/A CORNER N/A OTHER 2020

#### PARAGON QUEEN STREET

Spacious 969sqft (90sqm), partially furnished, 3 bedroom, 2 bathroom Condominium for Sale. Completed in 2020, this high floor corner unit is in original condition. Others: Freehold This property is currently vacant and ready to move in. Location: Melbourne, Australia.