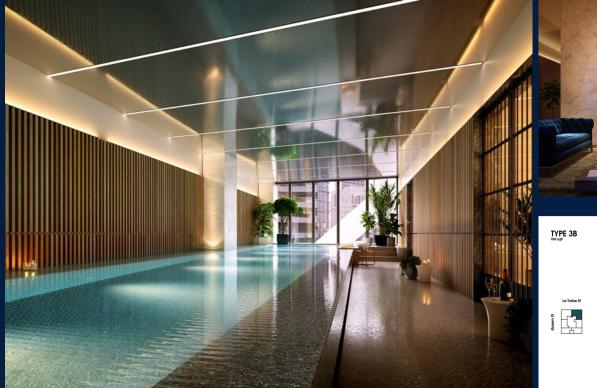

#### PARAGON QUEEN STREET

Spacious 969sqft (90sqm), partially furnished, 3 bedroom, 2 bathroom Condominium for Sale. Completed in 2020, this high floor corner unit is in original condition. Others: Freehold This property is currently vacant and ready to move in. Location: Melbourne, Australia.

#### **EXTERIOR FACILITIES**

- 24 Hours Security
- Covered Car Park

- Cable TV
- Dishwasher
- Oven / Microwave
- Clubhouse
- Function Room

Huttons®

QRgEodeound c

Scan QR Code Call for Viewing

+65-81868917

VISIT THIS PROPERTY AT: https://www.sghomes4sale.com/property/SGLD39458090