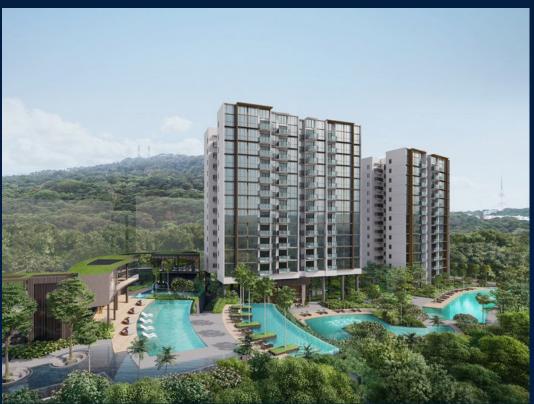

#### THE BOTANY AT DAIRY FARM

Condominium for Sale: Partially furnished, 2 bedroom, 2 bathroom. Completion in 2027, this unit is in original condition. Tenure: Leasehold 99 Located in Singapore's district D23 near Bukit Batok, Bukit Panjang, Choa Chu Kang in the area North West (West region).