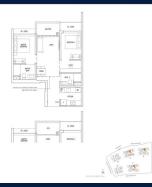

■ NO. OF FLOORS: 15

■ FLOOR/LEVEL: 1 - LOW FLOOR

■ BED ROOMS: 2+1
■ BATH ROOMS: 2
■ MAIDS ROOMS: N/A
■ PARKING SPACES: N/A

**■ LAYOUT TYPE**: REGULAR

■ FACING: N/A
■ VIEWING: OTHER

■ SELLING PRICE: CALL FOR PRICE