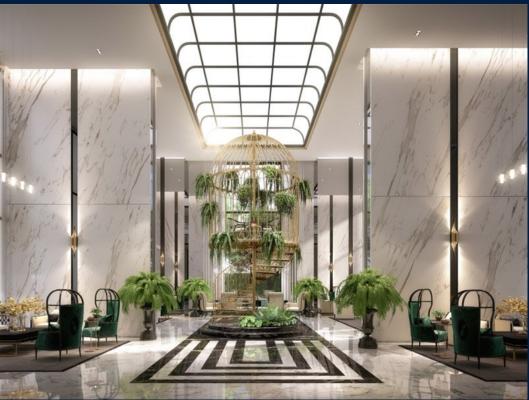

#### THE ADDRESS SIAM-RATCHATHEWI

Spacious 925sqft (86sqm), partially furnished, 3 bedroom, 2 bathroom Condominium for Sale. Completed in 2022, this unit is in original condition. Others: Freehold This property is currently vacant and ready to move in.

#### **EXTERIOR FACILITIES**

24 Hours Security

- Covered Car Park
- Landscaped Garden

Lounge

VISIT THIS PROPERTY AT: https://www.sghomes4sale.com/property/SGLD37689453