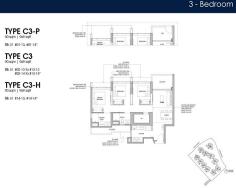

FLOOR/LEVEL: 13 - HIGH FLOOR

**BED ROOMS:** 3 **BATH ROOMS:** 2 **MAIDS ROOMS:** N/A ■ PARKING SPACES: N/A **CORNER LAYOUT TYPE:** 

**■ FACING:** N/A **VIEWING: OTHER** 

**■ SELLING PRICE:** 

**■ COMPLETION YEAR:** 

#### **NORTH GAIA**

Executive Condo for Sale: Partially furnished, 3 bedroom, 2 bathroom. Completion in 2027, this corner unit is in original condition. Tenure: Leasehold 99 Located in Singapore's district D27 near Sembawang, Yishun in the area Far North (North region).