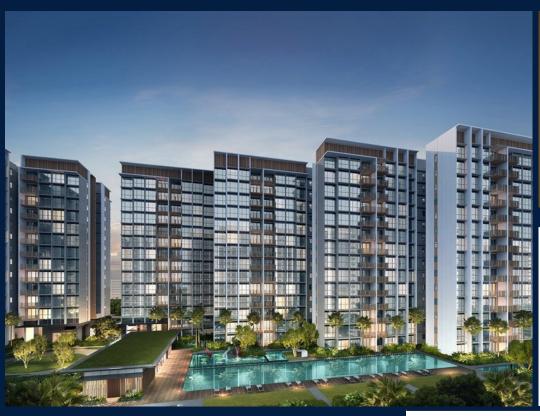

#### **RESIDENTIAL - EXECUTIVE CONDO**

31 YISHUN CLOSE, SINGAPORE 769341

**LISTING ID:** SGLD34534194 TENURE: LEASEHOLD 99

N/A TITLE:

SIZE BUILT-UP: 969SQFT (90SQM) SIZE LAND: 5.316AC (2.151HA)

■ NO. OF FLOORS: 14

#### **NORTH GAIA**

Executive Condo for Sale: Partially furnished, 3 bedroom, 2 bathroom. Completion in 2027, this corner unit is in original condition. Tenure: Leasehold 99 Located in Singapore's district D27 near Sembawang, Yishun in the area Far North (North region).

#### **EXTERIOR FACILITIES**

24 Hours Security

Clubhouse

Covered Car Park

Function Room

VISIT THIS PROPERTY AT: https://www.sghomes4sale.com/property/SGLD34534194