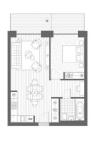

## RESIDENTIAL - APARTMENT 540SQFT (50SQM) / CALL FOR PRICE!

John Cabot House : 1 - Bedroom

13C GF.02

■ FLOOR/LEVEL: N/A - GROUND FLOOR

■ BED ROOMS: 1
■ BATH ROOMS: 1
■ MAIDS ROOMS: N/A
■ PARKING SPACES: N/A

■ LAYOUT TYPE: REGULAR

■ FACING: N/A
■ VIEWING: OTHER

■ SELLING PRICE: CALL FOR PRICE

**■ COMPLETION YEAR:** 2017