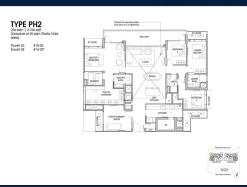

#### **RESIDENTIAL - CONDOMINIUM**

26 TANAH MERAH KECHIL LINK, BEDOK, UPPER EAST COAST, SINGAPORE 468457

■ LISTING ID: SGLD33630177 ■ TENURE: LEASEHOLD 99

■ TITLE: N/A

■ **SIZE BUILT-UP**: 2,756SQFT (256SQM) ■ **SIZE LAND**: 2.194AC (0.888HA)

■ **NO. OF FLOORS**: 15

■ FLOOR/LEVEL: 14 - PENTHOUSE

■ BED ROOMS: 4+1
■ BATH ROOMS: 6
■ MAIDS ROOMS: N/A
■ PARKING SPACES: N/A

■ LAYOUT TYPE: REGULAR

■ FACING: N/A
■ VIEWING: OTHER

■ SELLING PRICE: CALL FOR PRICE

**■ COMPLETION YEAR:** 202

■ CONDITION: ORIGINAL CONDITION
■ FURNISHING: PARTIALLY FURNISHED

■ LISTING DATE: OCT 10, 2023