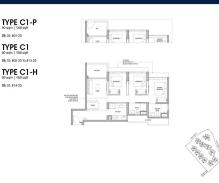

■ NO. OF FLOORS: 14

■ FLOOR/LEVEL: 8 - MIDDLE FLOOR

■ BED ROOMS: 3
■ BATH ROOMS: 2
■ MAIDS ROOMS: N/A
■ PARKING SPACES: N/A

**■ LAYOUT TYPE**: REGULAR

■ FACING: N/A
■ VIEWING: OTHER

■ SELLING PRICE: CALL FOR PRICE

#### **NORTH GAIA**

Executive Condo for Sale: Partially furnished, 3 bedroom, 2 bathroom. Completion in 2027, this unit is in original condition. Tenure: Leasehold 99 Located in Singapore's district D27 near Sembawang, Yishun in the area Far North (North region).