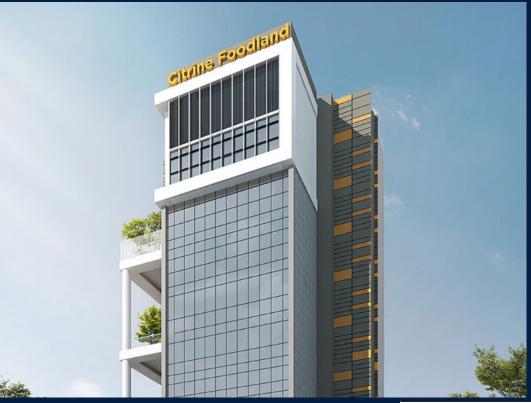

### **CITRINE FOODLAND @ 33 KIM CHUAN**

# **COMMERCIAL - FACTORY (B2)**

33, KIM CHUAN DRIVE, SINGAPORE 537087

■ LISTING ID: SGLD30560174 ■ TENURE: FREEHOLD

■ TITLE: N/A
■ SIZE BUILT-UP: 3,627SQFT (337SQM)

■ **SIZE LAND**: 15,234SQFT (1,415SQM)

■ NO. OF FLOORS: