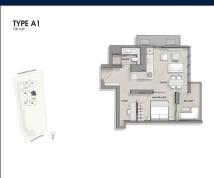

# RESIDENTIAL - CONDOMINIUM 700SQFT (65SQM) / CALL FOR PRICE!

1 - Bedroom + Study

**■ NO. OF FLOORS**: 28

■ FLOOR/LEVEL: N/A - MIDDLE FLOOR

■ BED ROOMS: 1+1
■ BATH ROOMS: 1
■ MAIDS ROOMS: N/A
■ PARKING SPACES: N/A
■ LAYOUT TYPE: CORNER

■ FACING: N/A

■ VIEWING: N/A

■ SELLING PRICE: CALL FOR PRICE