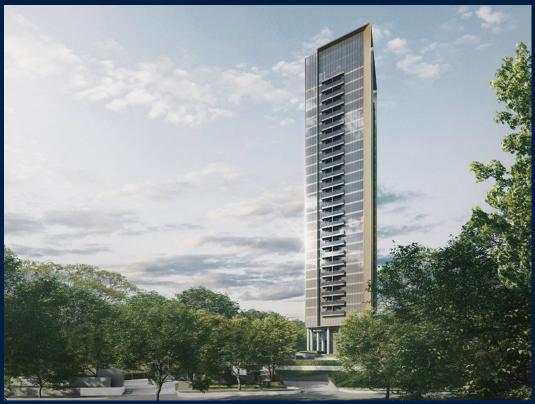

# **RESIDENTIAL - CONDOMINIUM**

CUSCADEN RESERVE, 8, CUSCADEN ROAD, TANGLIN, HOLLAND, SINGAPORE 249732

■ LISTING ID: SGLD29202834 ■ TENURE: LEASEHOLD 99

■ TITLE: N/A

■ **SIZE BUILT-UP**: 700SQFT (65SQM)
■ **SIZE LAND**: 1.414AC (0.572HA)

**■ NO. OF FLOORS**: 28

■ FLOOR/LEVEL: N/A - MIDDLE FLOOR

■ BED ROOMS: 1+1
■ BATH ROOMS: 1
■ MAIDS ROOMS: N/A
■ PARKING SPACES: N/A
■ LAYOUT TYPE: CORNER

■ FACING: N/A

■ VIEWING: N/A

■ SELLING PRICE: CALL FOR PRICE

**■ COMPLETION YEAR:** 202

■ CONDITION: ORIGINAL CONDITION ■ FURNISHING: PARTIALLY FURNISHED

■ LISTING DATE: OCT 16, 2019

## **CUSCADEN RESERVE**

Partially furnished, 1 bedroom, 1 bathroom Condominium for Sale. This middle floor corner unit is in original condition. Others: Leasehold 99, 1 other room(s) This property is currently vacant and ready to move in. Located in Singapore's district D10 near Tanglin, Holland in the area Tanglin (Central region).