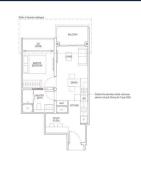

# RESIDENTIAL - CONDOMINIUM 646SQFT (60SQM) / CALL FOR PRICE!

1 - Bedroom + Study / with Loft

## **RESIDENTIAL - CONDOMINIUM**

IRWELL HILL, IRWELL BANK ROAD, ORCHARD, RIVER VALLEY, SINGAPORE 239588

■ LISTING ID: SGLD28478548 ■ TENURE: LEASEHOLD 99

■ TITLE: N/A

■ **SIZE BUILT-UP**: 646SQFT (60SQM)
■ **SIZE LAND**: 3.160AC (1.279HA)

■ NO. OF FLOORS: 36

■ FLOOR/LEVEL: 36 - HIGH FLOOR

■ BED ROOMS: 1+1
■ BATH ROOMS: 1
■ MAIDS ROOMS: N/A
■ PARKING SPACES: N/A

■ LAYOUT TYPE: REGULAR

■ FACING: N/A
■ VIEWING: OTHER

■ SELLING PRICE: CALL FOR PRICE