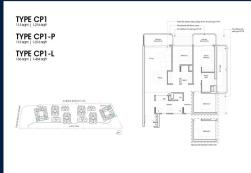

**■ NO. OF FLOORS:** 10

■ FLOOR/LEVEL: 9 - HIGH FLOOR

■ BED ROOMS: 3
■ BATH ROOMS: 2
■ MAIDS ROOMS: N/A
■ PARKING SPACES: N/A

■ LAYOUT TYPE: REGULAR

■ FACING: N/A
■ VIEWING: OTHER

■ SELLING PRICE: CALL FOR PRICE

## RESIDENTIAL - CONDOMINIUM 1,216SQFT (113SQM) / CALL FOR PRICE!

3 - Bedroom Premium