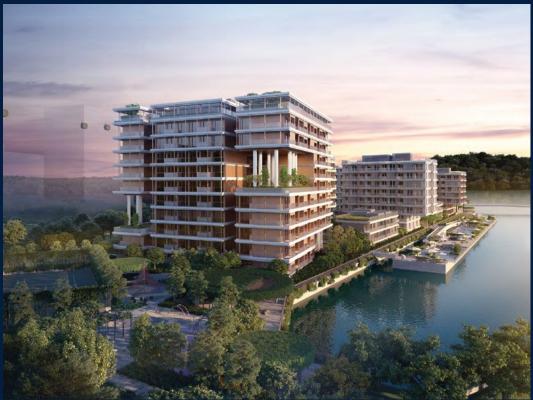

#### THE REEF AT KING'S DOCK

Condominium for Sale: Partially furnished, 3 bedroom, 2 bathroom. Completed in 2025, this unit is in original condition. Tenure: Leasehold 99 Located in Singapore's district D04 near Harbourfront, Telok Blangah in the area Keppel (Central region).

#### **RESIDENTIAL - CONDOMINIUM**

**HARBOURFRONT AVENUE, SINGAPORE 097993** 

■ LISTING ID: SGLD27050083 ■ TENURE: LEASEHOLD 99

■ TITLE: N/A

■ SIZE BUILT-UP: 1,216SQFT (113SQM)
■ SIZE LAND: 6.526AC (2.641HA)

**■ NO. OF FLOORS:** 10

■ FLOOR/LEVEL: 9 - HIGH FLOOR

■ BED ROOMS: 3
■ BATH ROOMS: 2
■ MAIDS ROOMS: N/A
■ PARKING SPACES: N/A

■ LAYOUT TYPE: REGULAR

■ FACING: N/A
■ VIEWING: OTHER

■ SELLING PRICE: CALL FOR PRICE

**■ COMPLETION YEAR:** 2025

■ CONDITION: ORIGINAL CONDITION ■ FURNISHING: PARTIALLY FURNISHED

■ LISTING DATE: AUG 29, 2023