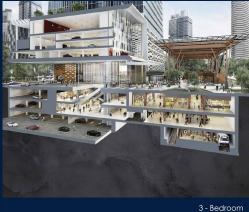

#### WALLICH RESIDENCE

Condominium for Sale: Partially furnished, 3 bedroom. Completed in 2017, this unit is in original condition. Tenure: Leasehold 99 Located in Singapore's district D02 near Chinatown, Tanjong Pagar in the area CBD (Central region).

#### **EXTERIOR FACILITIES**

24 Hours Security

• Business Centre

Covered Car Park

Jacuzzi

VISIT THIS PROPERTY AT: https://www.sghomes4sale.com/property/SGLD26918073