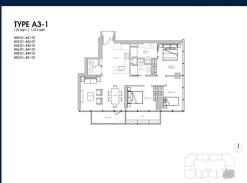

■ NO. OF FLOORS: 64

■ FLOOR/LEVEL: N/A - N/A ■ BED ROOMS: 3

■ BATH ROOMS: 2
■ MAIDS ROOMS: N/A
■ PARKING SPACES: N/A
■ LAYOUT TYPE: OTHER
■ FACING: N/A

■ VIEWING: OTHER

■ SELLING PRICE: CALL FOR PRICE

**■ COMPLETION YEAR:** 201

#### WALLICH RESIDENCE

Condominium for Sale: Partially furnished, 3 bedroom. Completed in 2017, this unit is in original condition. Tenure: Leasehold 99 Located in Singapore's district D02 near Chinatown, Tanjong Pagar in the area CBD (Central region).