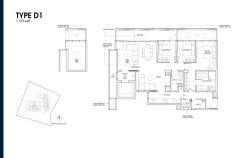

## RESIDENTIAL - CONDOMINIUM 1,733SQFT (161SQM) / CALL FOR PRICE!

3 - Bedroom + Private Lift

■ NO. OF FLOORS: 10
■ FLOOR/LEVEL: N/A - N/A
■ BED ROOMS: 3

■ BATH ROOMS: 2 ■ MAIDS ROOMS: N/A ■ PARKING SPACES: N/A

■ LAYOUT TYPE: CORNER
■ FACING: N/A
■ VIEWING: OTHER

■ SELLING PRICE: CALL FOR PRICE

**■ COMPLETION YEAR:** 2024

#### 19 NASSIM

Spacious 1,733sqft (161sqm), partially furnished, 3 bedroom, 2 bathroom Condominium for Sale. Completion in 2024, this corner unit is in original condition. Others: Leasehold 99 This property is currently vacant and ready to move in. Located in Singapore's district D10 near Tanglin, Holland in the area Tanglin (Central region).