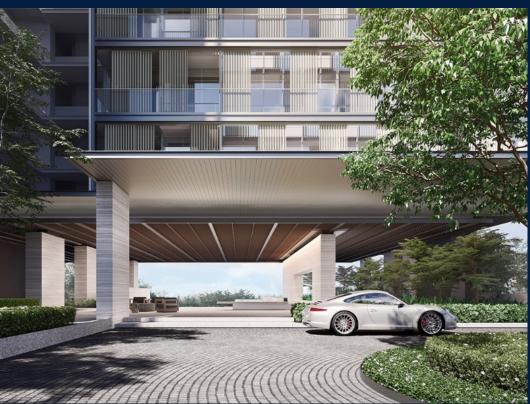

#### 19 NASSIM

Spacious 1,733sqft (161sqm), partially furnished, 3 bedroom, 2 bathroom Condominium for Sale. Completion in 2024, this corner unit is in original condition. Others: Leasehold 99 This property is currently vacant and ready to move in. Located in Singapore's district D10 near Tanglin, Holland in the area Tanglin (Central region).

#### **EXTERIOR FACILITIES**

24 Hours Security

Clubhouse

Covered Car Park

Jacuzzi

VISIT THIS PROPERTY AT: https://www.sghomes4sale.com/property/SGLD24142271