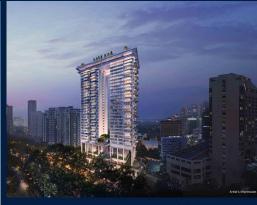

#### **RESIDENTIAL - CONDOMINIUM**

**BOULEVARD 88, 88, ORCHARD BOULEVARD, TANGLIN, HOLLAND, SINGAPORE 248656** 

**LISTING ID:** SGLD22688450 **TENURE: FREEHOLD** 

■ TITLE: N/A

**SIZE BUILT-UP:** 1,313SQFT (122SQM) SIZE LAND: 2.997AC (1.213HA)

#### **BOULEVARD 88**

Spacious 1,313sqft (122sqm), partially furnished, 2 bedroom, 2 bathroom Condominium for Sale. Completed in 2024, this unit is in original condition. Others: Freehold Located in Singapore's district D10 near Tanglin, Holland in the area Tanglin (Central region).