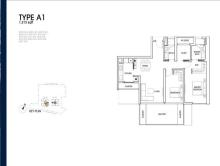

### **RESIDENTIAL - CONDOMINIUM** 1,313SQFT (122SQM) / CALL FOR PRICE!

2 - Bedroom + Study

#### **RESIDENTIAL - CONDOMINIUM**

**BOULEVARD 88, 88, ORCHARD BOULEVARD, TANGLIN, HOLLAND, SINGAPORE 248656** 

**LISTING ID:** SGLD22688450 **TENURE: FREEHOLD** 

■ TITLE: N/A

**SIZE BUILT-UP:** 1,313SQFT (122SQM) SIZE LAND: 2.997AC (1.213HA)

■ NO. OF FLOORS: 28

FLOOR/LEVEL: 3 - LOW FLOOR

**BED ROOMS:** 2+1 **BATH ROOMS:** 2 N/A **MAIDS ROOMS:** ■ PARKING SPACES: N/A

**REGULAR LAYOUT TYPE:** 

**■ FACING:** N/A **VIEWING:** N/A

**■ SELLING PRICE:** 