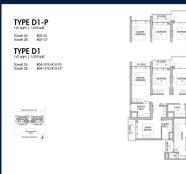

# **RESIDENTIAL - CONDOMINIUM**

26 TANAH MERAH KECHIL LINK, BEDOK, UPPER **EAST COAST, SINGAPORE 468457** 

**LISTING ID:** SGLD22163277 **TENURE: LEASEHOLD 99** 

■ TITLE: N/A

**SIZE BUILT-UP:** 1,518SQFT (141SQM) SIZE LAND: 2.194AC (0.888HA)

■ NO. OF FLOORS: 15

FLOOR/LEVEL: 11 - MIDDLE FLOOR

**BED ROOMS:** 4 **BATH ROOMS:** 4 **MAIDS ROOMS:** N/A ■ PARKING SPACES: N/A **CORNER LAYOUT TYPE:** 

**■ FACING:** N/A **VIEWING: OTHER** 

**■ SELLING PRICE:** 

**■ COMPLETION YEAR:** 

**CONDITION:** ORIGINAL CONDITION **FURNISHING:** PARTIALLY FURNISHED

**LISTING DATE:** OCT 10, 2023