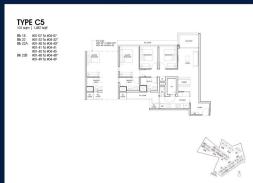

# **RESIDENTIAL - CONDOMINIUM** 1,087SQFT (101SQM) / CALL FOR PRICE!

The Signature Collection: 3 - Bedroom

## **RESIDENTIAL - CONDOMINIUM**

22B YEW SIANG ROAD, BUONA VISTA, WEST COAST, **CLEMENTI, SINGAPORE 117755** 

**LISTING ID:** SGLD21968122 TENURE: **FREEHOLD** 

■ TITLE: N/A

■ SIZE BUILT-UP: 1,087SQFT (101SQM) SIZE LAND: 4.785AC (1.936HA)

■ NO. OF FLOORS:

■ FLOOR/LEVEL: 4 - HIGH FLOOR

**BED ROOMS:** 3 **BATH ROOMS:** 3 **MAIDS ROOMS:** N/A ■ PARKING SPACES: N/A **END LOT LAYOUT TYPE:** 

**■ FACING:** N/A **VIEWING:** OTHER

**■ SELLING PRICE:** 