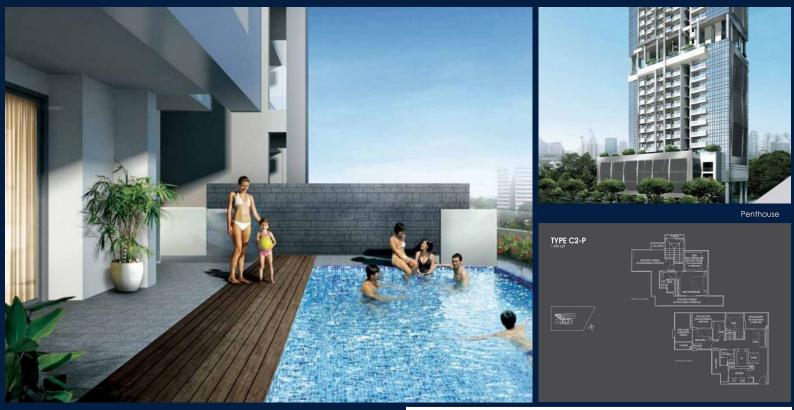

#### **26 NEWTON**

Spacious 1,496sqft (139sqm), partially furnished, 2 bedroom, 2 bathroom Condominium for Sale. Completed in 2016, this penthouse end lot unit is in original condition. Others: Freehold, facing north west, 1 other room(s) This property is currently vacant and ready to move in. Located in Singapore's district D11 near Newton, Novena in the area Newton (Central region).

#### **EXTERIOR FACILITIES**

- 24 Hours Security
- Swimming Pool

Balcony

Jacuzzi

- Fridge
- Covered Car Park
- Wading Pool