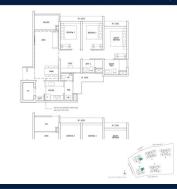

#### **RESIDENTIAL - CONDOMINIUM**

11 DAIRY FARM WALK, BUKIT BATOK, BUKIT PANJANG, CHOA CHU KANG, SINGAPORE 679625

■ LISTING ID: SGLD19947216 ■ TENURE: LEASEHOLD 99

■ TITLE: N/A

■ SIZE BUILT-UP: 1,076SQFT (100SQM)
■ SIZE LAND: 3.870AC (1.566HA)

■ NO. OF FLOORS: 14

■ FLOOR/LEVEL: 7 - MIDDLE FLOOR

■ BED ROOMS: 3+1
■ BATH ROOMS: 3
■ MAIDS ROOMS: N/A
■ PARKING SPACES: N/A

**■ LAYOUT TYPE**: REGULAR

■ FACING: N/A
■ VIEWING: OTHER

■ SELLING PRICE: CALL FOR PRICE

#### THE BOTANY AT DAIRY FARM

Condominium for Sale: Partially furnished, 3 bedroom, 3 bathroom. Completion in 2027, this unit is in original condition. Tenure: Leasehold 99 Located in Singapore's district D23 near Bukit Batok, Bukit Panjang, Choa Chu Kang in the area North West (West region).