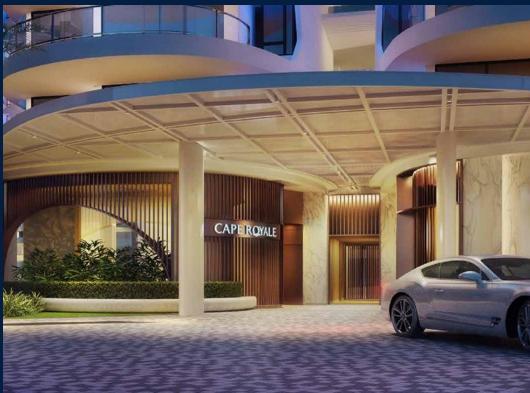

#### **CAPE ROYALE**

Condominium for Sale: Partially furnished, 3 bedroom, 4 bathroom. Completion in 2013, this penthouse unit is in original condition. Tenure: Leasehold 99 Located in Singapore's district D04 near Harbourfront, Telok Blangah in the area Keppel (Central region).