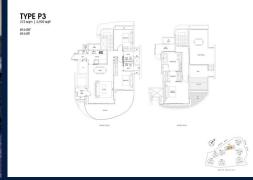

**■ NO. OF FLOORS**: 16

■ FLOOR/LEVEL: 16 - PENTHOUSE

■ BED ROOMS: 3
■ BATH ROOMS: 4
■ MAIDS ROOMS: N/A
■ PARKING SPACES: N/A

**■ LAYOUT TYPE**: REGULAR

■ FACING: N/A
■ VIEWING: OTHER

■ SELLING PRICE: CALL FOR PRICE

**■ COMPLETION YEAR:** 201:

■ CONDITION: ORIGINAL CONDITION
■ FURNISHING: PARTIALLY FURNISHED

■ LISTING DATE: JUN 15, 2023