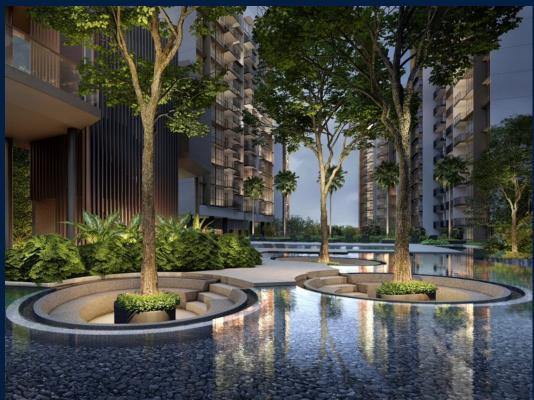

#### THE BOTANY AT DAIRY FARM

Condominium for Sale: Partially furnished, 5 bedroom, 4 bathroom. Completion in 2027, this unit is in original condition. Tenure: Leasehold 99 Located in Singapore's district D23 near Bukit Batok, Bukit Panjang, Choa Chu Kang in the area North West (West region).