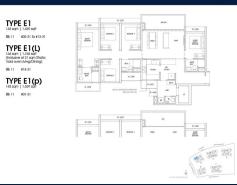

#### **RESIDENTIAL - CONDOMINIUM**

11 DAIRY FARM WALK, BUKIT BATOK, BUKIT PANJANG, CHOA CHU KANG, SINGAPORE 679625

■ LISTING ID: SGLD15386694 ■ TENURE: LEASEHOLD 99

■ TITLE: N/A

■ **SIZE BUILT-UP**: 1,539SQFT (143SQM)
■ **SIZE LAND**: 3.870AC (1.566HA)

■ NO. OF FLOORS: 14

■ FLOOR/LEVEL: 2 - LOW FLOOR

■ BED ROOMS: 5
■ BATH ROOMS: 4
■ MAIDS ROOMS: N/A
■ PARKING SPACES: N/A

■ LAYOUT TYPE: REGULAR

■ FACING: N/A
■ VIEWING: OTHER

■ SELLING PRICE: CALL FOR PRICE