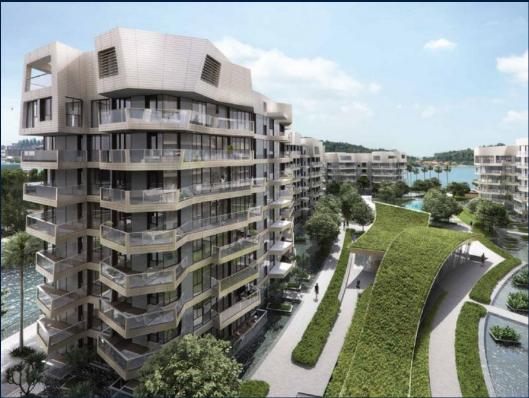

## **RESIDENTIAL - CONDOMINIUM**

CORALS AT KEPPEL BAY, 1, KEPPEL BAY DRIVE, HARBOURFRONT, TELOK BLANGAH, SINGAPORE

■ LISTING ID: SGLD15371252 ■ TENURE: LEASEHOLD 99

■ TITLE: N/A

■ **SIZE BUILT-UP**: 2,669SQFT (248SQM)
■ **SIZE LAND**: 9.642AC (3.902HA)

#### CORALS AT KEPPEL BAY

Spacious 2,669sqft (248sqm), partially furnished, 4 bedroom, 4 bathroom Condominium for Sale. Completed in 2018, this unit is in original condition. Others: Leasehold 99, 1 other room(s) This property is currently vacant and ready to move in. Located in Singapore's district D04 near Harbourfront, Telok Blangah in the area Keppel (Central region).