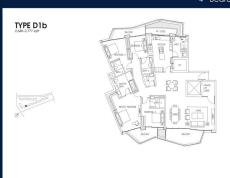

■ NO. OF FLOORS: N/A FLOOR/LEVEL: N/A - N/A **BED ROOMS:** 4+1 **BATH ROOMS:** 4 **MAIDS ROOMS:** N/A ■ PARKING SPACES: N/A **OTHER** LAYOUT TYPE: **■ FACING:** N/A

■ SELLING PRICE: CALL FOR PRICE

**■ COMPLETION YEAR:** 2018

#### CORALS AT KEPPEL BAY

Spacious 2,669sqft (248sqm), partially furnished, 4 bedroom, 4 bathroom Condominium for Sale. Completed in 2018, this unit is in original condition. Others: Leasehold 99, 1 other room(s) This property is currently vacant and ready to move in. Located in Singapore's district D04 near Harbourfront, Telok Blangah in the area Keppel (Central region).