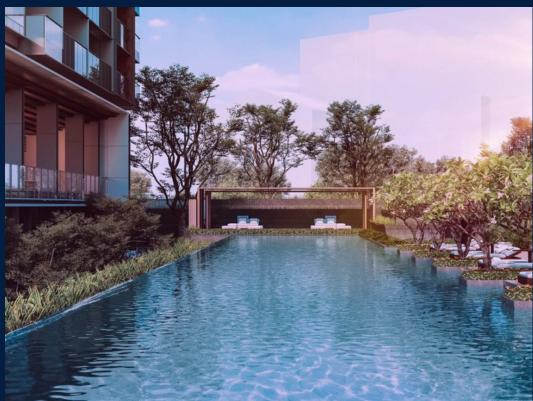

#### **LEEDON GREEN**

Partially furnished, 1 bedroom, 1 bathroom Condominium for Sale. Completion in 2024, this unit is in original condition. Others: Freehold, 1 other room(s) This property is currently vacant and ready to move in. Located in Singapore's district D10 near Tanglin, Holland in the area Tanglin (Central region).

#### **EXTERIOR FACILITIES**

24 Hours Security

Covered Car Park

Jacuzzi

Landscaped Garden

VISIT THIS PROPERTY AT: https://www.sghomes4sale.com/property/SGLD14961008