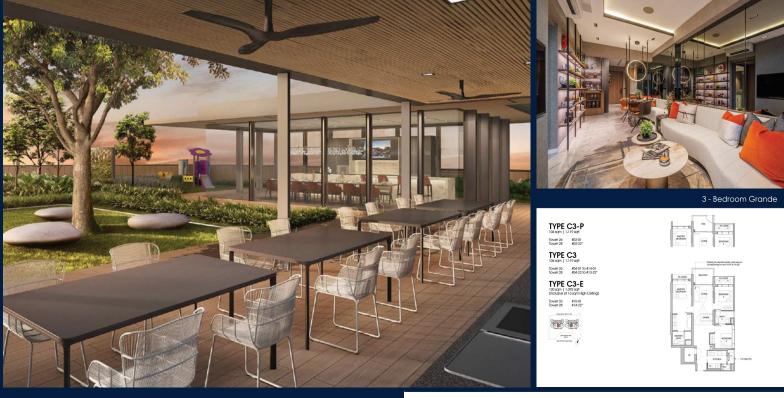

#### SCENECA RESIDENCE

Condominium for Sale: Partially furnished, 3 bedroom, 3 bathroom. Completion in 2027, this corner unit is in original condition. Tenure: Leasehold 99 Located in Singapore's district D16 near Bedok, Upper East Coast in the area Upper East Coast (East region).

#### **EXTERIOR FACILITIES**

- 24 Hours Security
- Clubhouse

- Balcony
- Water Heater
- Business Centre
- Covered Car Park

VISIT THIS PROPERTY AT: https://www.sghomes4sale.com/property/SGLD13272311