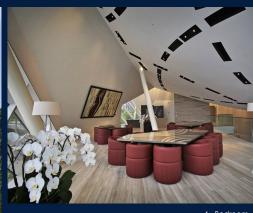

### **REFLECTIONS AT KEPPEL BAY**

Spacious 2,626sqft (244sqm), partially furnished, 4 bedroom, 3 bathroom Condominium for Sale. Completed in 2011, this middle floor unit is in original condition. Others: Leasehold 99, 1 other room(s) This property is currently vacant and ready to move in. Located in Singapore's district D04 near Harbourfront, Telok Blangah in the area Keppel (Central region).

### **INTERIOR FACILITIES**

Air-ConditioningBalcony