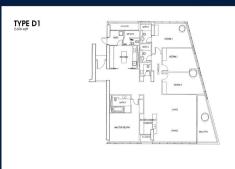

■ NO. OF FLOORS: N/A

■ FLOOR/LEVEL: N/A - MIDDLE FLOOR

■ BED ROOMS: 4+1
■ BATH ROOMS: 3
■ MAIDS ROOMS: N/A
■ PARKING SPACES: N/A

**■ LAYOUT TYPE**: REGULAR

■ FACING: N/A
■ VIEWING: OTHER

■ SELLING PRICE: CALL FOR PRICE

### **REFLECTIONS AT KEPPEL BAY**

Spacious 2,626sqft (244sqm), partially furnished, 4 bedroom, 3 bathroom Condominium for Sale. Completed in 2011, this middle floor unit is in original condition. Others: Leasehold 99, 1 other room(s) This property is currently vacant and ready to move in. Located in Singapore's district D04 near Harbourfront, Telok Blangah in the area Keppel (Central region).