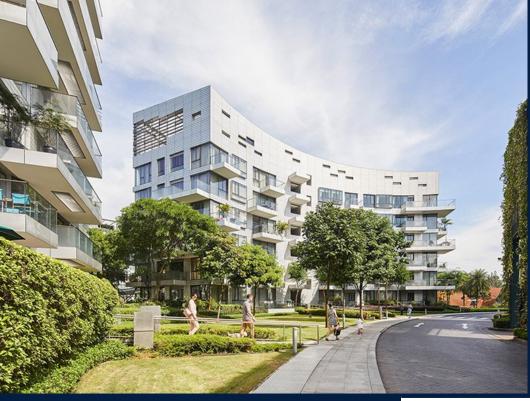

# **RESIDENTIAL - CONDOMINIUM**

REFLECTIONS AT KEPPEL BAY, 1, KEPPEL BAY VIEW, HARBOURFRONT, TELOK BLANGAH,

■ LISTING ID: SGLD09090355 ■ TENURE: LEASEHOLD 99

■ TITLE: N/A

■ **SIZE BUILT-UP**: 2,626SQFT (244SQM)
■ **SIZE LAND**: 20.757AC (8.400HA)

### **REFLECTIONS AT KEPPEL BAY**

Spacious 2,626sqft (244sqm), partially furnished, 4 bedroom, 3 bathroom Condominium for Sale. Completed in 2011, this middle floor unit is in original condition. Others: Leasehold 99, 1 other room(s) This property is currently vacant and ready to move in. Located in Singapore's district D04 near Harbourfront, Telok Blangah in the area Keppel (Central region).