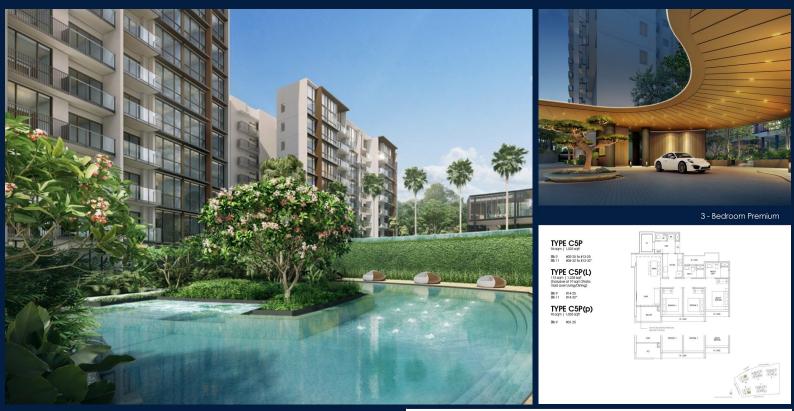

#### THE BOTANY AT DAIRY FARM

Condominium for Sale: Partially furnished, 3 bedroom, 3 bathroom. Completion in 2027, this unit is in original condition. Tenure: Leasehold 99 Located in Singapore's district D23 near Bukit Batok, Bukit Panjang, Choa Chu Kang in the area North West (West region).