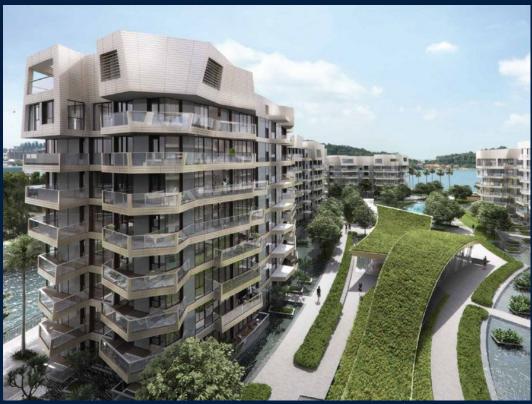

## **RESIDENTIAL - CONDOMINIUM**

CORALS AT KEPPEL BAY, 1, KEPPEL BAY DRIVE, HARBOURFRONT, TELOK BLANGAH, SINGAPORE

■ LISTING ID: SGLD05007621 ■ TENURE: LEASEHOLD 99

■ TITLE: N/A

■ **SIZE BUILT-UP**: 2,637SQFT (245SQM) ■ **SIZE LAND**: 9.642AC (3.902HA)

#### **CORALS AT KEPPEL BAY**

Spacious 2,637sqft (245sqm), partially furnished, 4 bedroom, 4 bathroom Condominium for Sale. Completed in 2018, this unit is in original condition. Others: Leasehold 99, 1 other room(s) This property is currently vacant and ready to move in. Located in Singapore's district D04 near Harbourfront, Telok Blangah in the area Keppel (Central region).