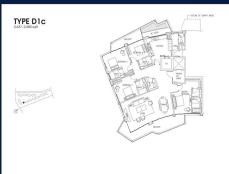

■ NO. OF FLOORS: N/A FLOOR/LEVEL: N/A - N/A **BED ROOMS:** 4+1 **BATH ROOMS:** 4 **MAIDS ROOMS:** N/A ■ PARKING SPACES: N/A **OTHER** LAYOUT TYPE: **■ FACING:** N/A

■ SELLING PRICE: CALL FOR PRICE

**■ COMPLETION YEAR:** 2018

#### **CORALS AT KEPPEL BAY**

Spacious 2,637sqft (245sqm), partially furnished, 4 bedroom, 4 bathroom Condominium for Sale. Completed in 2018, this unit is in original condition. Others: Leasehold 99, 1 other room(s) This property is currently vacant and ready to move in. Located in Singapore's district D04 near Harbourfront, Telok Blangah in the area Keppel (Central region).