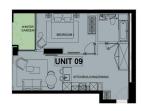

### **RESIDENTIAL - APARTMENT** 664SQFT (62SQM) / CALL FOR PRICE!

1 - Bedroom

Type 1B-A.5

#### **RESIDENTIAL - APARTMENT**

71 BONDWAY, PARRY STREET, SW8 1SF, LONDON, LONDON, UNITED KINGDOM

**LISTING ID:** SGLD02278019 TENURE: LEASEHOLD 999

■ TITLE: N/A

**SIZE BUILT-UP:** 664SQFT (62SQM) SIZE LAND: 30,341SQFT (2,819SQM)

■ NO. OF FLOORS:

FLOOR/LEVEL: N/A - LOW FLOOR

**BED ROOMS: BATH ROOMS: MAIDS ROOMS:** N/A **PARKING SPACES:** N/A

**REGULAR LAYOUT TYPE: WEST ■ FACING: VIEWING: OTHER** 

**■ SELLING PRICE:** 

**■ COMPLETION YEAR:** 