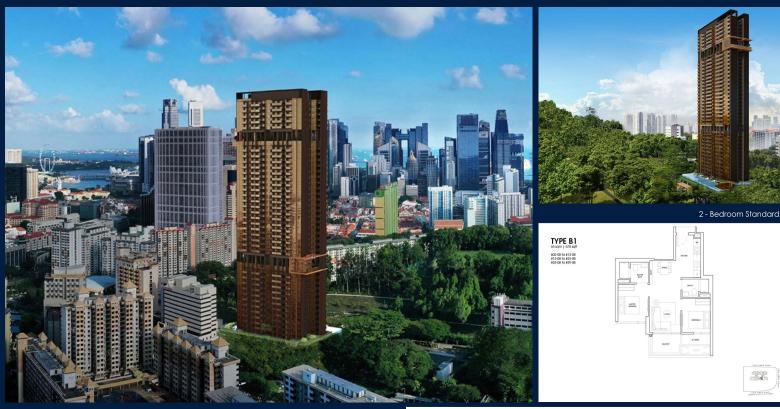

# **RESIDENTIAL - APARTMENT**

173 CHIN SWEE ROAD, ALEXANDRA, **COMMONWEALTH, SINGAPORE 169878** 

LISTING ID: TENURE: TITLE: SIZE BUILT-UP: SIZE LAND: NO. OF FLOORS: FLOOR/LEVEL: BED ROOMS: BATH ROOMS: MAIDS ROOMS: PARKING SPACES: LAYOUT TYPE: FACING: VIEWING: SELLING PRICE: COMPLETION YEAR: CONDITION:

FURNISHING:

LISTING DATE:

SGLD01206768 **LEASEHOLD 99** N/A 678SQFT (63SQM) 1.656AC (0.670HA) 39 24 - HIGH FLOOR 2 2 N/A N/A REGULAR N/A OTHER 2025

ORIGINAL CONDITION PARTIALLY FURNISHED AUG 29, 2023

## THE LANDMARK

Apartment for Sale: Partially furnished, 2 bedroom, 2 bathroom. Completed in 2025, this unit is in original condition. Tenure: Leasehold 99 Located in Singapore's district D03 near Alexandra, Commonwealth in the area Central South (Central region).