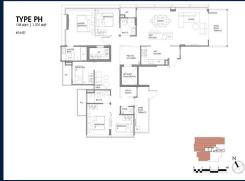

# RESIDENTIAL - CONDOMINIUM 1,701SQFT (158SQM) / CALL FOR PRICE!

5 - Bedroom + Family Area

■ **NO. OF FLOORS**: 16

■ FLOOR/LEVEL: 16 - PENTHOUSE

■ BED ROOMS: 5+1
■ BATH ROOMS: 4
■ MAIDS ROOMS: N/A
■ PARKING SPACES: N/A

**■ LAYOUT TYPE**: REGULAR

■ FACING: N/A
■ VIEWING: OTHER

■ SELLING PRICE: CALL FOR PRICE