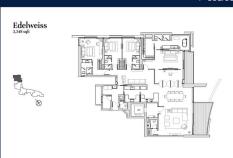

## **RESIDENTIAL - CONDOMINIUM**

11, STAMFORD ROAD, CITY HALL, CLARKE QUAY,

SINGAPORE 178884

■ LISTING ID: SGLD00262327 ■ TENURE: LEASEHOLD 99

■ TITLE: N/A

■ **SIZE BUILT-UP**: 3,348SQFT (311SQM) ■ **SIZE LAND**: 4.081AC (1.651HA)

■ NO. OF FLOORS:

■ FLOOR/LEVEL: N/A - N/A ■ BED ROOMS: 4

■ BATH ROOMS: 4

■ MAIDS ROOMS: N/A
■ PARKING SPACES: N/A

■ LAYOUT TYPE: REGULAR

■ FACING: N/A
■ VIEWING: OTHER

■ SELLING PRICE: CALL FOR PRICE

**■ COMPLETION YEAR:** 2019

### **EDEN RESIDENCES CAPITOL**

Spacious 3,348sqft (311sqm), partially furnished, 4 bedroom, 4 bathroom Condominium for Sale. Completed in 2015, this unit is in original condition. Others: Leasehold 99 This property is currently vacant and ready to move in. Located in Singapore's district D06 near City Hall, Clarke Quay in the area City Hall (Central region).