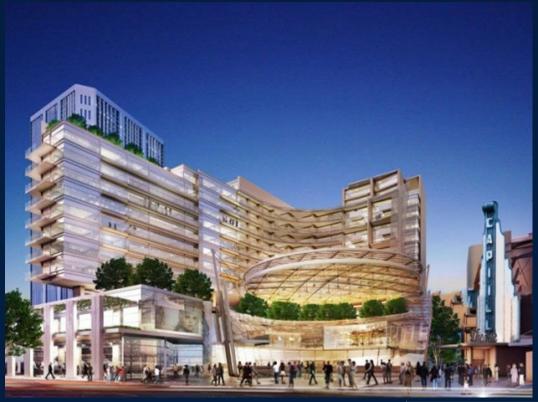

### **EDEN RESIDENCES CAPITOL**

Spacious 3,348sqft (311sqm), partially furnished, 4 bedroom, 4 bathroom Condominium for Sale. Completed in 2015, this unit is in original condition. Others: Leasehold 99 This property is currently vacant and ready to move in. Located in Singapore's district D06 near City Hall, Clarke Quay in the area City Hall (Central region).